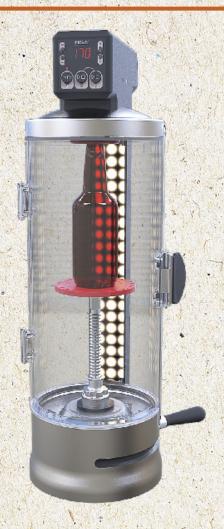

## **Automated** Counter Pressure Filler

Uniquely Fills Crowlers, all sized Glass Growlers,
Stainless Steel Growlers & PET Growlers
Cut down on labor with push of a button
technology.