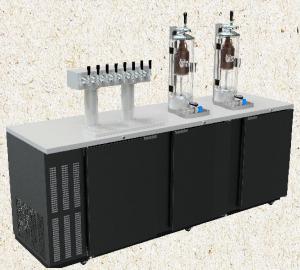

#### PEGAS CRAFTAP 3.0 MANUAL COUNTER PRESSURE FILLER KIOSKS

GSE-95-8C

95.5" Growler Station Back Bar Refrigeration
CrafTap 3.0 Counter Pressure Fillers
8-Faucet Air Cooled Faucet Tower

GSE-79-6C
79.5" Growler Station Back Bar Refrigeration
CrafTap 3.0 Counter Pressure Filler
6-Faucet Air Cooled Faucet Tower

#### PEGAS CRAFTAP SMART AUTOMATIC COUNTER PRESSURE FILLER KIOSKS

95.5" Growler Station Back Bar Refrigeration CrafTap Smart Counter Pressure Fillers 12-Faucet Air Cooled Faucet Tower

95.5" Growler Station Back Bar Refrigeration
CrafTap Smart Counter Pressure Filler
6-Faucet Air Cooled Faucet Tower