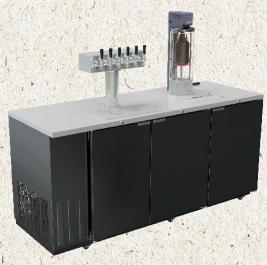

#### PEGAS CRAFTAP 3.0 MANUAL COUNTER PRESSURE FILLER KIOSKS

GSE-95-8C

95.5" Growler Station Back Bar Refrigeration
CrafTap 3.0 Counter Pressure Fillers
8-Faucet Air Cooled Faucet Tower

GSE-79-6C
79.5" Growler Station Back Bar Refrigeration
CrafTap 3.0 Counter Pressure Filler
6-Faucet Air Cooled Faucet Tower