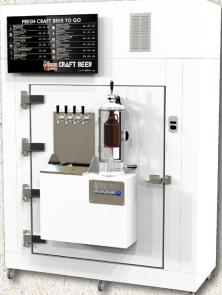

# VERTICAL CRAFT GROWLER STATION'S

### **Self Contained • Turnkey • Small Footprint**

69.375"(w) x 29.125"(d) x 91.00" (h)
Front opening walk-in cooler type technology
4 or 6 Beer Flavor Options
CrafTap Smart Auto Growler Filler or CrafTap 3 Manual Growler Filler
Custom Color Options - Up to 32 colors to choose from