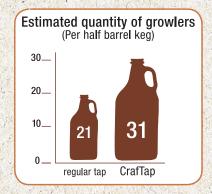

## WHY COUNTER PRESSURE?

- · Eliminates Oxygen from the fill
- · No Foam. No Mess.
- · Less than 2% Waste per Keg
- 30-45 Day Shelf Life
- Ease of Use
- Fill Multiple Bottle Sizes

Filling Growlers -CrafTap vs. Regular Tap

|                                                         | CrafTap      | Regular<br>Tap |
|---------------------------------------------------------|--------------|----------------|
| Estimated waste per keg                                 | Less than 2% | 25% - 35%      |
| Estimated qty. of growlers (Per half barrel keg)        | 31           | 21             |
| Estimated shelf life after fill                         | 30 - 45 days | 2 days         |
| Oxygen purged from growler                              | Yes          | No             |
| Fills from bottom of growler                            | Yes          | No             |
| Fills different sized growlers                          | Yes          | Yes            |
| Allows pre fill before sale<br>(Where allowed by state) | Yes          | No             |