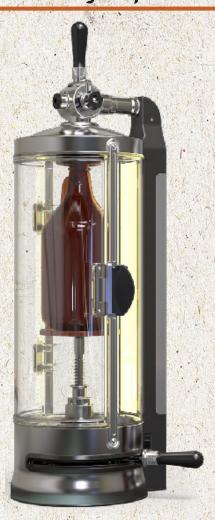

## **Automated** Counter Pressure Filler

Uniquely Fills Crowlers, all sized Glass Growlers,
Stainless Steel Growlers & PET Growlers
Cut down on labor with push of a button
technology.

## Manual Counter Pressure Filler

Uniquely fills 32 oz. Crowlers, all sized Glass Growlers, & all sized PET Growlers. 4 or 6 line Beer Manifolds available to expand your offering options.