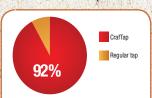

# PEG/2S® craftap³

In an independent survey conducted by The Growler Station, of those surveyed

92%

prefer the taste of the beer in growlers filled with the Pegas CrafTap vs. from a regular beer tap as early as 4 days after being filled.