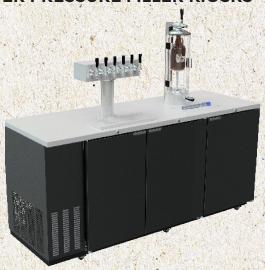

#### PEGAS CRAFTAP 3.0 MANUAL COUNTER PRESSURE FILLER KIOSKS

GSE-95-8C

95.5" Growler Station Back Bar Refrigeration
CrafTap 3.0 Counter Pressure Fillers
8-Faucet Air Cooled Faucet Tower

GSE-79-6C
79.5" Growler Station Back Bar Refrigeration
CrafTap 3.0 Counter Pressure Filler
6-Faucet Air Cooled Faucet Tower