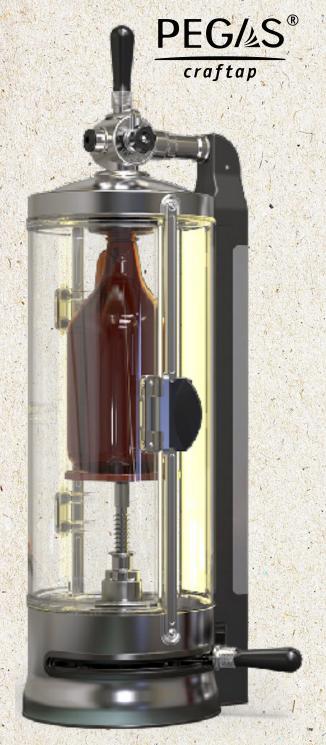

## Manual Counter Pressure Filler

Uniquely fills 32 oz. Crowlers, all sized Glass Growlers, & all sized PET Growlers. 4 or 6 line Beer Manifolds available to expand your offering options.