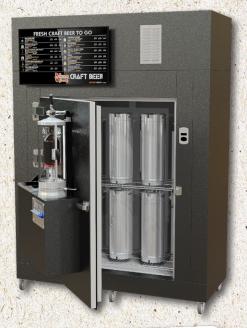

# VERTICAL CRAFT GROWLER STATION'S

### **Self Contained • Turnkey • Small Footprint**

69.375"(w) x 29.125"(d) x 91.00" (h)
Front opening walk-in cooler type technology
4 or 6 Beer Flavor Options
CrafTap Smart Auto Growler Filler or CrafTap 3 Manual Growler Filler
Custom Color Options - Up to 32 colors to choose from