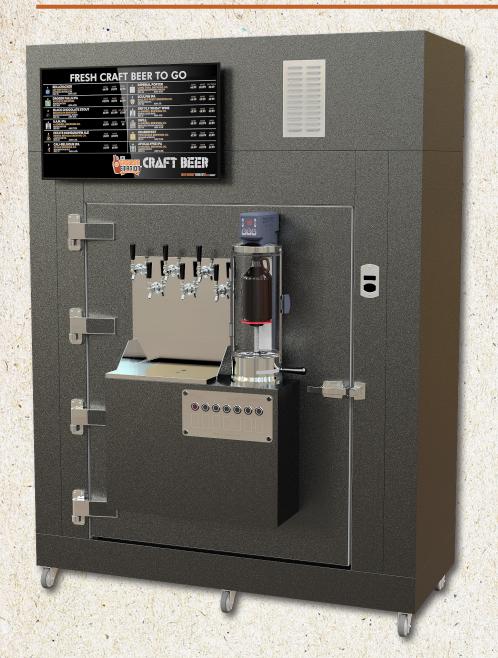

# VERTICAL CRAFT GROWLER STATION'S

### **Self Contained • Turnkey • Small Footprint**

69.375"(w) x 29.125"(d) x 91.00" (h)
Front opening walk-in cooler type technology
4 or 6 Beer Flavor Options
CrafTap Smart Auto Growler Filler or CrafTap 3 Manual Growler Filler
Custom Color Options - Up to 32 colors to choose from