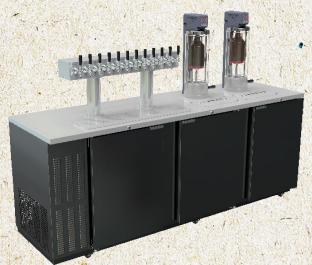

#### PEGAS CRAFTAP SMART AUTOMATIC COUNTER PRESSURE FILLER KIOSKS

95.5" Growler Station Back Bar Refrigeration CrafTap Smart Counter Pressure Fillers 12-Faucet Air Cooled Faucet Tower

95.5" Growler Station Back Bar Refrigeration
CrafTap Smart Counter Pressure Filler
6-Faucet Air Cooled Faucet Tower