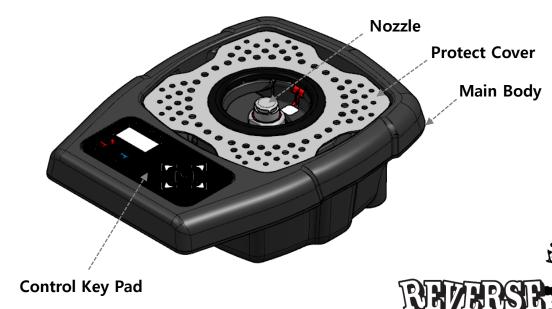

## RD BF1 (in counter) Spec Sheet











Number of Unit

Dimension Weight

RD BF1 (in counter) Spec Sheet

279 x 208 x 99mm (Counter-depth : 72mm)

2.1kg

## Copyright © 2018 NPC Co., Ltd. All rights reserved.

Beer Line O.D 5/16" Glycol Line O.D 3/8" **Power Supply Input** 100-240 V / 50-60 Hz **Power Supply Output** 24V, 2.5 A ~3.75 A Plug Type May vary by the voltage standards. Cord Length A: 1.8m, B: 1.5m \* Connect to ReverseTap \* May vary by the voltage standards. FC Certification Flow Sensor, drain hose, fitting and etc. Component photocopying, recording, or storing in any information storage and retrieval system, without the prior written permission of NPC Co., Ltd. V1.0

This manual is protected under international copyright laws. No part of this guide may be reproduced, distributed, translated, or transmitted in any