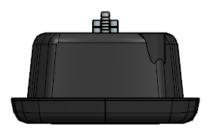

## RD BF1 (in counter) Spec Sheet

Number of Unit

Dimension Weight

RD BF1 (in counter) Spec Sheet

279 x 208 x 99mm (Counter-depth : 72mm)

2.1kg