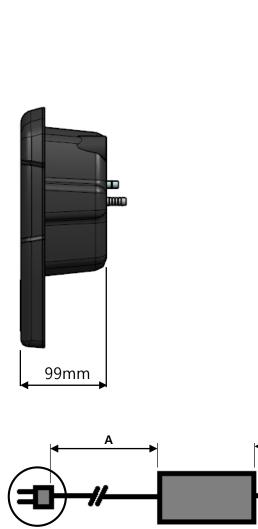

## Copyright © 2018 NPC Co., Ltd. All rights reserved.

Beer Line O.D 5/16" Glycol Line O.D 3/8" **Power Supply Input** 100-240 V / 50-60 Hz **Power Supply Output** 24V, 2.5 A ~3.75 A Plug Type May vary by the voltage standards. Cord Length A: 1.8m, B: 1.5m \* Connect to ReverseTap \* May vary by the voltage standards. FC Certification Flow Sensor, drain hose, fitting and etc. Component photocopying, recording, or storing in any information storage and retrieval system, without the prior written permission of NPC Co., Ltd. V1.0