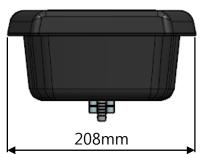

## RD BF1 (in counter) Spec Sheet

Number of Unit

Dimension Weight

RD BF1 (in counter) Spec Sheet

279 x 208 x 99mm (Counter-depth : 72mm)

2.1kg