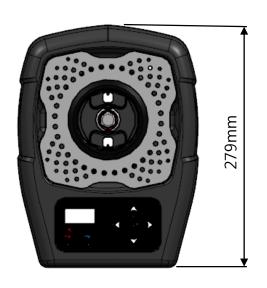

## RD BF1 (in counter) Spec Sheet

Number of Unit

Dimension Weight

RD BF1 (in counter) Spec Sheet

279 x 208 x 99mm (Counter-depth : 72mm)

2.1kg