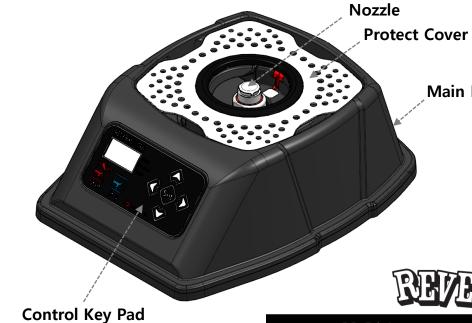

## RD B1 (counter top) Spec Sheet













| <del>&lt;                                    </del> | <u> </u>               |
|-----------------------------------------------------|------------------------|
|                                                     |                        |
| <b>"</b>                                            |                        |
| * May vary by the voltage standards.                | * Connect to ReverseTa |

Copyright © 2018 NPC Co., Ltd. All rights reserved.

This manual is protected under international copyright laws. No part of this guide may be reproduced, distributed, translated, or transmitted in any form or by any means, electronic or mechanical, including photocopying, recording, or storing in any information storage and retrieval system, without the prior written permission of NPC C