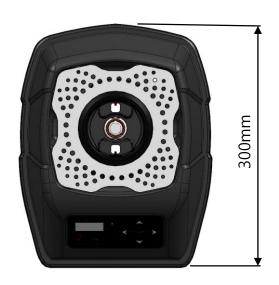

| RD B1 ( counter top ) Spec Sheet |                                           |
|----------------------------------|-------------------------------------------|
| Number of Unit                   | 1                                         |
| Dimension                        | 300 x 238 x 99mm                          |
| Weight                           | 2.2kg                                     |
| Beer Line O.D                    | 5/16"                                     |
| Glycol Line O.D                  | 3/8"                                      |
| Power Supply Input               | 100-240 V / 50-60 Hz                      |
| Power Supply Output              | 24V, 2.5 A ~3.75 A                        |
| Plug Type                        | May vary by the voltage standards.        |
| Cord Length                      | A: 1.8m, B: 1.5m                          |
| Certification                    | NSF. T CE FC FA certified by SSS          |
| Component                        | Flow Sensor, drain hose, fitting and etc. |