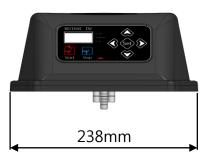

| RD B1 ( counter top ) Spec Sheet |                                           |
|----------------------------------|-------------------------------------------|
| Number of Unit                   | 1                                         |
| Dimension                        | 300 x 238 x 99mm                          |
| Weight                           | 2.2kg                                     |
| Beer Line O.D                    | 5/16"                                     |
| Glycol Line O.D                  | 3/8"                                      |
| Power Supply Input               | 100-240 V / 50-60 Hz                      |
| Power Supply Output              | 24V, 2.5 A ~3.75 A                        |
| Plug Type                        | May vary by the voltage standards.        |
| Cord Length                      | A: 1.8m, B: 1.5m                          |
| Certification                    | NSF. T CE FC FA certified by SSS          |
| Component                        | Flow Sensor, drain hose, fitting and etc. |