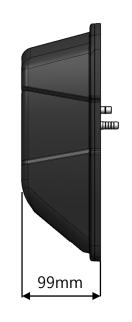

| RD B1 ( counter top ) Spec Sheet |                                           |
|----------------------------------|-------------------------------------------|
| Number of Unit                   | 1                                         |
| Dimension                        | 300 x 238 x 99mm                          |
| Weight                           | 2.2kg                                     |
| Beer Line O.D                    | 5/16"                                     |
| Glycol Line O.D                  | 3/8"                                      |
| Power Supply Input               | 100-240 V / 50-60 Hz                      |
| Power Supply Output              | 24V, 2.5 A ~3.75 A                        |
| Plug Type                        | May vary by the voltage standards.        |
| Cord Length                      | A: 1.8m, B: 1.5m                          |
| Certification                    | NSF. T CE FC FA certified by SSS          |
| Component                        | Flow Sensor, drain hose, fitting and etc. |