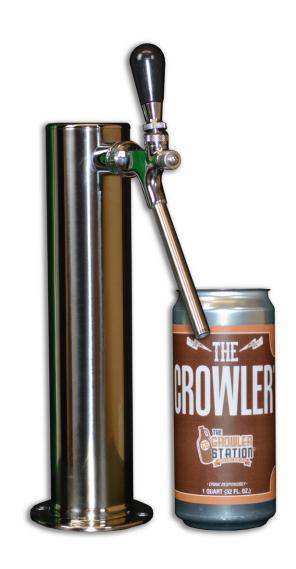

## Crowler CO2 Purge Tower - \$99.00

## **CO2 PURGE TOWER**

THE CROWLER CO2 PURGE TOWER IS USED TO PURGE THE CAN WITH CO2 BEFORE FILLING THE CAN WITH BEER. THIS IS THE NEXT BEST THING AFTER COUNTER PRESSURE FILLING, AND THIS PURGE STEP CAN INCREASE YOUR CROWLER CANS SHELF LIFE TO 7-10 DAYS.

- 3"X14" STAINLESS-STEEL CYLINDER TOWER
- TAPRITE SELF-CLOSING BEER FAUCET WITH BLACK HANDLE
- 5/16" RED GAS TUBING WITH HOSE CLAMP
- 1/2" O.D. X 4" STAINLESS-STEEL TUBE, INSERT IN FAUCET FOR PURGING FROM THE BOTTOM OF THE CAN
- INCLUDES MOUNTING HARDWARE AND GASKET
- CAN INCREASE CROWLER CAN SHELF LIFE TO 7-10 DAYS