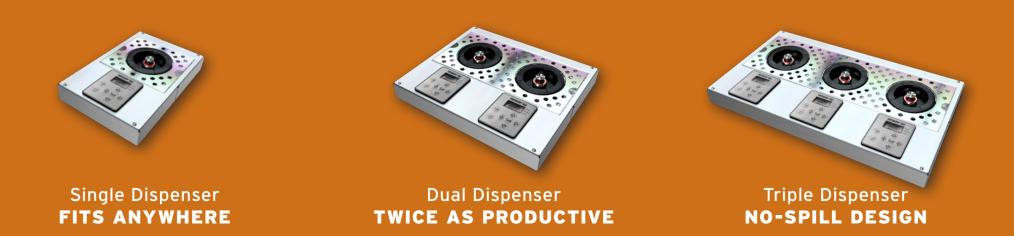

# Single Counter Top Dispensers THE ORIGINAL BASIC UNITS

### Staggered Dispensers COMPACT AND FUNCTIONAL

Have limited counter space? Then these ReverseTap staggered dispensers are what you need to maximize counter space. You can neatly fit more dispensers in any tight area making this a space-saving solution you can't resist.

Single Dispenser EASY-TO-USE

2-Product Dispenser

REDUCE BEER WASTE

4-Product Dispenser LIGHT-WEIGHT DESIGN

9