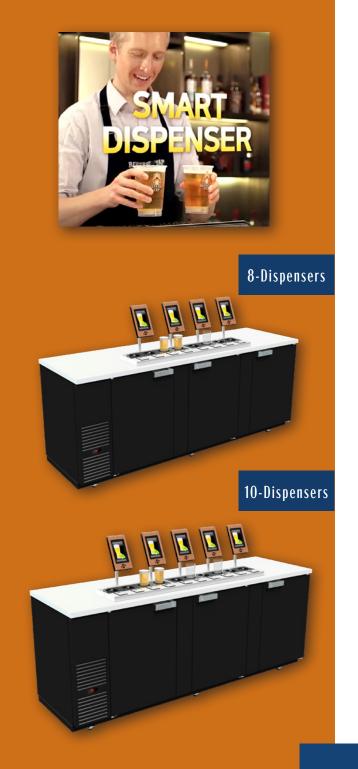

Single Dispenser EASY-TO-USE

2-Product Dispenser

REDUCE BEER WASTE

4-Product Dispenser LIGHT-WEIGHT DESIGN

9