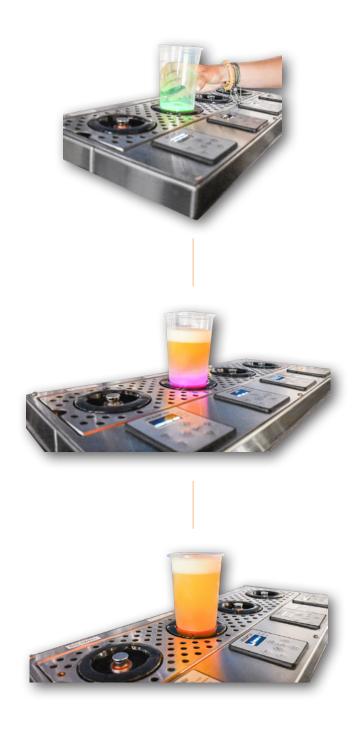

SYSTEM SOLUTIONS

P

FILLS FROM THE BOTTOM **IN 7 SECONDS** 

### ReverseTap SMART DISPENSERS

ReverseTap beer dispensers quite literally turn traditional draft beer serving on its head. Whereas a conventional tap requires servers to tilt glasses and dispense ice-cold brews by pouring through the top of the glass, our zero-waste beer dispensers fill cups through and from the bottom in only 7 seconds.

Our ReverseTap patented system minimizes waste and reduces the risk of beverage spills. The control panels are so easy to manage that anyone can use them, including customers making these dispensers perfect for self-serve establishments, fast-casual dining, or virtually any other location serving draft beer.

Your drinks go straight from the dispenser to delight tastebuds, uninterrupted, at record speed.