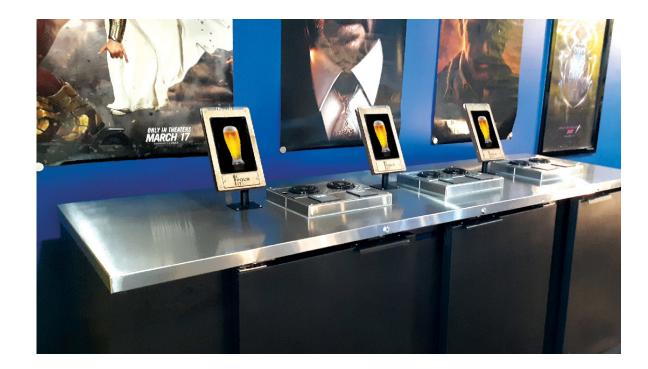

### Staggered Dispensers COMPACT AND FUNCTIONAL

Have limited counter space? Then these ReverseTap staggered dispensers are what you need to maximize counter space. You can neatly fit more dispensers in any tight area making this a space-saving solution you can't resist.

# Countertop Dispensers REFRESHINGLY VERSATILE

This versatile, innovative device is every server's ultimate sidekick, delivering unbeatable pouring action - quick, foam-free dispensing, preserved taste, and streamlined appearance. It knocks traditional dispensers out of the water, resulting in a powerful beverage dispensing system that benefits your business in more ways than one.