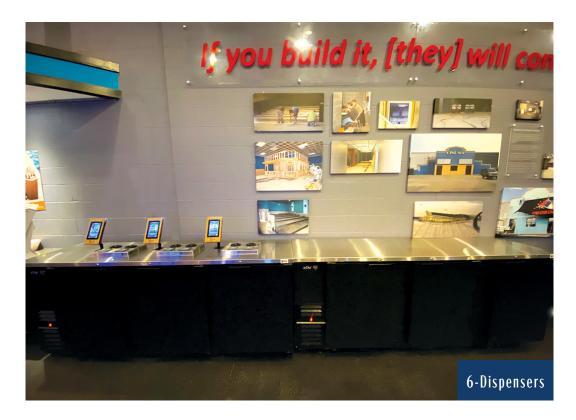

esult is pure, fresh-tasting specialty drinks. (Bartender not required.)





# Self-Serve Dispensers DRINK UP THE PROFITS

Draft beer should be one of your business's best money-makers. The margins on draft beers are significant, but it could be possible that you are leaving hundreds of dollars on the table every single month by using your conventional tap system. Though traditional taps have been the go-to method for dispensing beers for decades, they are far from the most efficient or cost-effective way to dispense beer.

To get the most out of every keg, switch to ReverseTap beverage dispensers and experience the difference. Customers love the fast speed of service, but you will love the considerable reduction in beer waste and labor costs. Now that's a system that calls for a toast.





# Low Profile Dispensers SLEEK AND EFFICIENT

This smart dispenser strikes the sweet spot of function and aesthetics, filling up various-sized cups while preserving the flavor and freshness of your premium drinks. Its sleek appearance adds a sophisticated touch to your establishment, allowing you to secure your elevated beerserving status.





### One-Of-A-Kind FAST, FOAM-FREE POURS

These zero-waste beverage dispensers feature user-friendly control panels that make filling cups a breeze. Users simply need to select the appropriate cup size and hit the fill button. Once the dispenser is finished filling from the bottom, all that is left is to remove the cup and let your customer enjoy their perfectly poured draft beer.







7

# Single Counter Top Dispensers THE ORIGINAL BASIC UNITS