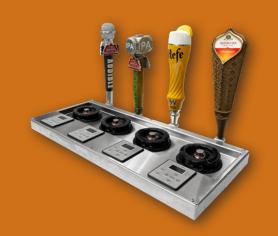

Single Dispenser EASY-TO-USE

2-Product Dispenser

REDUCE BEER WASTE

4-Product Dispenser LIGHT-WEIGHT DESIGN

9