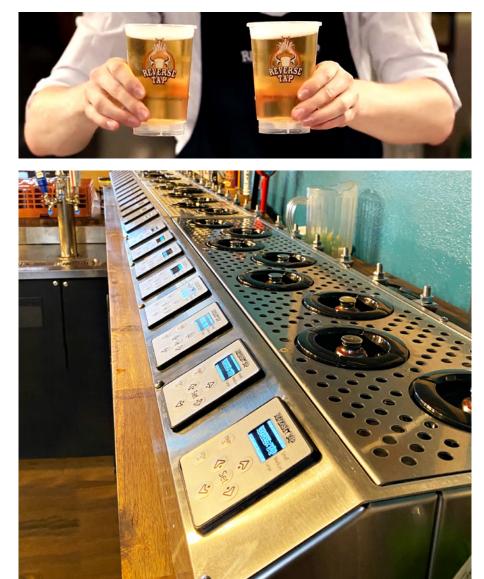

# Self-Serve Dispensers ELEVATE YOUR BUSINESS

In 7 seconds, your customers will have a glassful of your finest beers and a drinking experience like no other. Without a tap to monitor, your staff can spend time doing other essential tasks, and your customers can sample your beverage menu at their pace. With freedom of choice and a superior customer experience, ReverseTap smart dispensers help create an effective and cost-reducing workflow system that benefits everyone.

# WHERE CONVENIENCE AND CRAFT BEER COME TOGETHER

Keep your operations moving forward with ReverseTap. This cuttingedge system creates a clean, rich fill without wasting manpower, making it a must-have for restaurants, bars, breweries, entertainment venues, and amusement parks.

# **Bottom-Filling Dispensers ANYTHING BUT ORDINARY**

Our ReverseTap smart dispensers are a perfect blend of function and appearance. Customized units are uniquely made to fit your business resulting in a gratifying, one-of-a-kind draft system that mixes a taste for technology and efficient solutions. We offer a smooth start-to-finish experience that goes down like a glass of your finest craft beer.