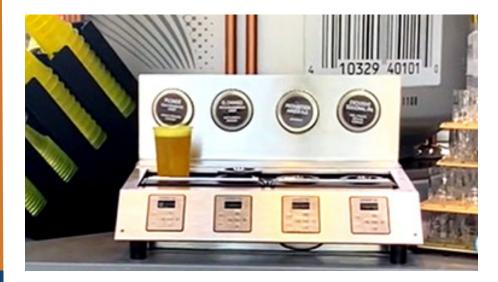

Single Dispenser EASY-TO-USE

2-Product Dispenser

REDUCE BEER WASTE

4-Product Dispenser LIGHT-WEIGHT DESIGN

9