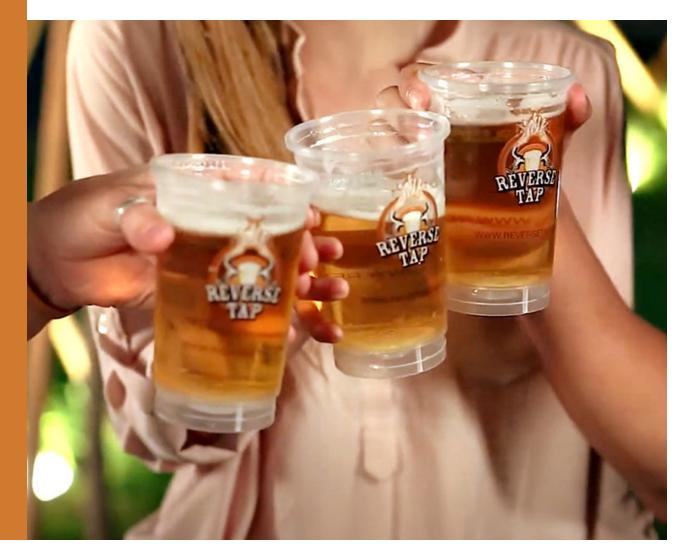

### ReverseTap SMART DISPENSERS

ReverseTap beer dispensers quite literally turn traditional draft beer serving on its head. Whereas a conventional tap requires servers to tilt glasses and dispense ice-cold brews by pouring through the top of the glass, our zero-waste beer dispensers fill cups through and from the bottom in only 7 seconds.

Our ReverseTap patented system minimizes waste and reduces the risk of beverage spills. The control panels are so easy to manage that anyone can use them, including customers making these dispensers perfect for self-serve establishments, fast-casual dining, or virtually any other location serving draft beer.