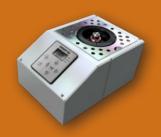

# Single Counter Top Dispensers THE ORIGINAL BASIC UNITS

Single Dispenser EASY-TO-USE

2-Product Dispenser

REDUCE BEER WASTE

4-Product Dispenser LIGHT-WEIGHT DESIGN

9