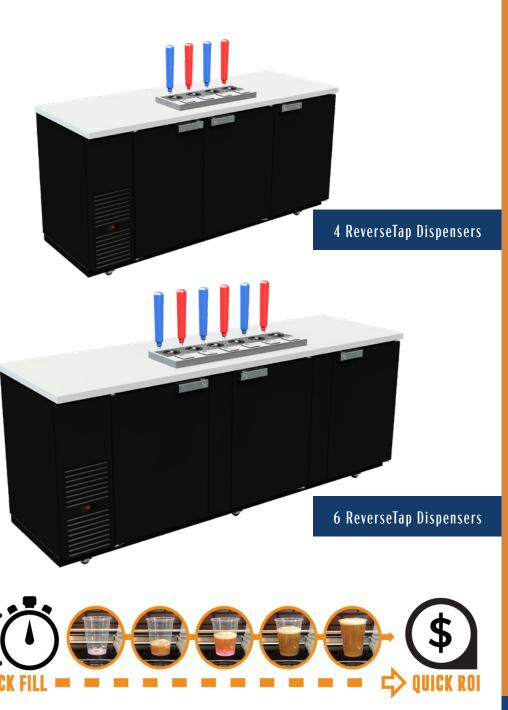

### Staggered Dispensers COMPACT AND FUNCTIONAL

Have limited counter space? Then these ReverseTap staggered dispensers are what you need to maximize counter space. You can neatly fit more dispensers in any tight area making this a space-saving solution you can't resist.

# Countertop Dispensers REFRESHINGLY VERSATILE

This versatile, innovative device is every server's ultimate sidekick, delivering unbeatable pouring action - quick, foam-free dispensing, preserved taste, and streamlined appearance. It knocks traditional dispensers out of the water, resulting in a powerful beverage dispensing system that benefits your business in more ways than one.