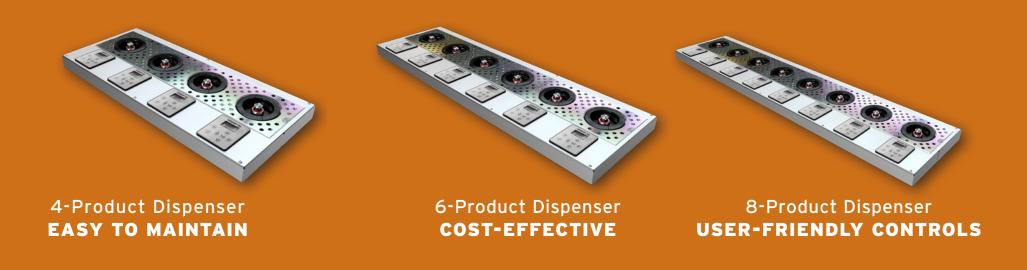

### Staggered Dispensers COMPACT AND FUNCTIONAL

Have limited counter space? Then these ReverseTap staggered dispensers are what you need to maximize counter space. You can neatly fit more dispensers in any tight area making this a space-saving solution you can't resist.

Single Dispenser EASY-TO-USE

2-Product Dispenser

REDUCE BEER WASTE

4-Product Dispenser LIGHT-WEIGHT DESIGN

9