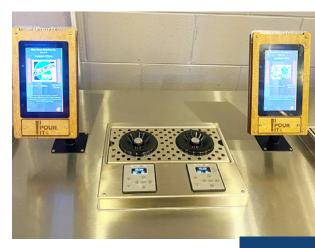

# Single Counter Top Dispensers THE ORIGINAL BASIC UNITS

Single Dispenser EASY-TO-USE

2-Product Dispenser

REDUCE BEER WASTE

4-Product Dispenser LIGHT-WEIGHT DESIGN

9