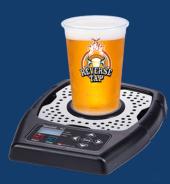

#### 1. HIGH KEG-YIELD

The fill from the bottom up is a revolutionary new way to dispense beer, eliminating keg waste while increasing your revenue.

### 2. HIGHER PROFITS

This system delivers maximum efficiency, with 99% keg yield and zero waste, so you can maximize profits.

#### 3. HANDS-FREE

A hands-free quick-fill system actually pumps beer from the bottom up to reduce turbulence and excess foam.

### **4. SPECIALIZED CUPS**

Designed with a patented, tension seal cup bottom, with no metal parts or magnets that could affect beverage flavor.

20 oz.

16 oz.