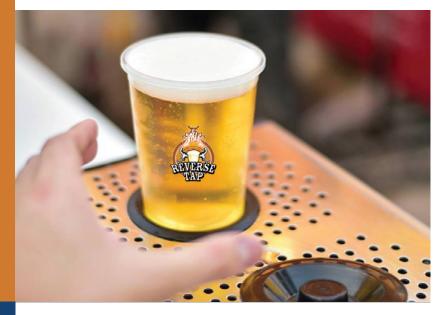

### ReverseTap SMART DISPENSERS

ReverseTap beer dispensers quite literally turn traditional draft beer serving on its head. Whereas a conventional tap requires servers to tilt glasses and dispense ice-cold brews by pouring through the top of the glass, our zero-waste beer dispensers fill cups through and from the bottom in only 7 seconds.

### One-Of-A-Kind FAST, FOAM-FREE POURS

These zero-waste beverage dispensers feature user-friendly control panels that make filling cups a breeze. Users simply need to select the appropriate cup size and hit the fill button. Once the dispenser is finished filling from the bottom, all that is left is to remove the cup and let your customer enjoy their perfectly poured draft beer.