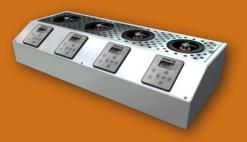

Single Dispenser EASY-TO-USE

2-Product Dispenser

REDUCE BEER WASTE

4-Product Dispenser LIGHT-WEIGHT DESIGN

9