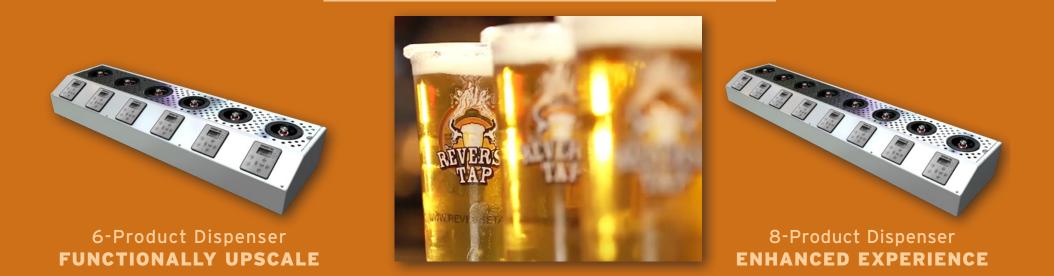

INAL BASIC UNITS





### Staggered Dispensers COMPACT AND FUNCTIONAL

Have limited counter space? Then these ReverseTap staggered dispensers are what you need to maximize counter space. You can neatly fit more dispensers in any tight area making this a space-saving solution you can't resist.



# Countertop Dispensers REFRESHINGLY VERSATILE

This versatile, innovative device is every server's ultimate sidekick, delivering unbeatable pouring action - quick, foam-free dispensing, preserved taste, and streamlined appearance. It knocks traditional dispensers out of the water, resulting in a powerful beverage dispensing system that benefits your business in more ways than one.





Single Dispenser EASY-TO-USE

2-Product Dispenser

REDUCE BEER WASTE



4-Product Dispenser LIGHT-WEIGHT DESIGN



9

# WHERE CONVENIENCE AND CRAFT BEER COME TOGETHER



Keep your operations moving forward with ReverseTap. This cuttingedge system creates a clean, rich fill without wasting manpower, making it a must-have for restaurants, bars, breweries, entertainment venues, and amusement parks.





# **Bottom-Filling Dispensers ANYTHING BUT ORDINARY**

Our ReverseTap smart dispensers are a perfect blend of function and appearance. Customized units are uniquely made to fit your business resulting in a gratifying, one-of-a-kind draft system that mixes a taste for technology and efficient solutions. We offer a smooth start-to-finish experience that goes down like a glass of your finest craft beer.









# THINK FORWARD AND DRINK UP

PRESS PLAY TO WATCH A SHORT REVERSETAP VIDEO

CLICK HERE TO ORDER