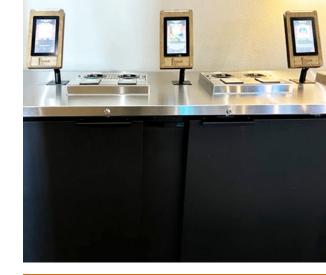

### Staggered Dispensers COMPACT AND FUNCTIONAL

Have limited counter space? Then these ReverseTap staggered dispensers are what you need to maximize counter space. You can neatly fit more dispensers in any tight area making this a space-saving solution you can't resist.

# Countertop Dispensers REFRESHINGLY VERSATILE

This versatile, innovative device is every server's ultimate sidekick, delivering unbeatable pouring action - quick, foam-free dispensing, preserved taste, and streamlined appearance. It knocks traditional dispensers out of the water, resulting in a powerful beverage dispensing system that benefits your business in more ways than one.