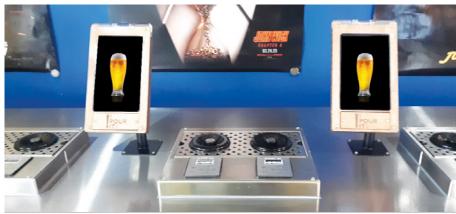

### Staggered Dispensers COMPACT AND FUNCTIONAL

Have limited counter space? Then these ReverseTap staggered dispensers are what you need to maximize counter space. You can neatly fit more dispensers in any tight area making this a space-saving solution you can't resist.