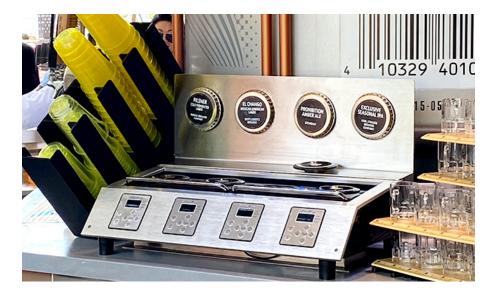

Single Dispenser EASY-TO-USE

2-Product Dispenser

REDUCE BEER WASTE

4-Product Dispenser LIGHT-WEIGHT DESIGN

9