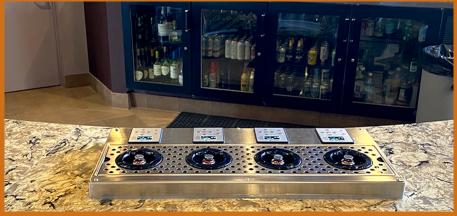

# Countertop Dispensers REFRESHINGLY VERSATILE

This versatile, innovative device is every server's ultimate sidekick, delivering unbeatable pouring action - quick, foam-free dispensing, preserved taste, and streamlined appearance. It knocks traditional dispensers out of the water, resulting in a powerful beverage dispensing system that benefits your business in more ways than one.

# WHERE CONVENIENCE AND CRAFT BEER COME TOGETHER

Keep your operations moving forward with ReverseTap. This cuttingedge system creates a clean, rich fill without wasting manpower, making it a must-have for restaurants, bars, breweries, entertainment venues, and amusement parks.