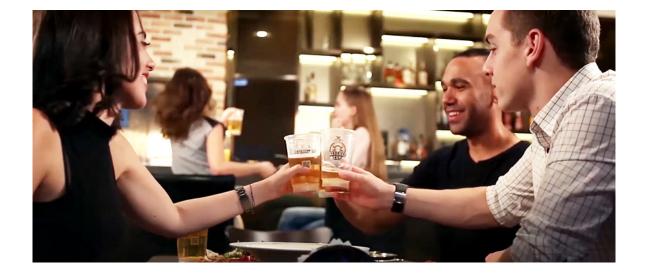

# Self-Serve Dispensers ELEVATE YOUR BUSINESS

In 7 seconds, your customers will have a glassful of your finest beers and a drinking experience like no other. Without a tap to monitor, your staff can spend time doing other essential tasks, and your customers can sample your beverage menu at their pace. With freedom of choice and a superior customer experience, ReverseTap smart dispensers help create an effective and cost-reducing workflow system that benefits everyone.

# Touchless Means Safer CONTACTLESS POURING

Contactless self-serve means customers are in control of their beverage dispensing experience. With no taps to touch, this means safer options for your staff and customers. That's success you can taste.