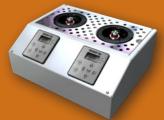

Single Dispenser EASY-TO-USE

2-Product Dispenser

REDUCE BEER WASTE

4-Product Dispenser LIGHT-WEIGHT DESIGN

9