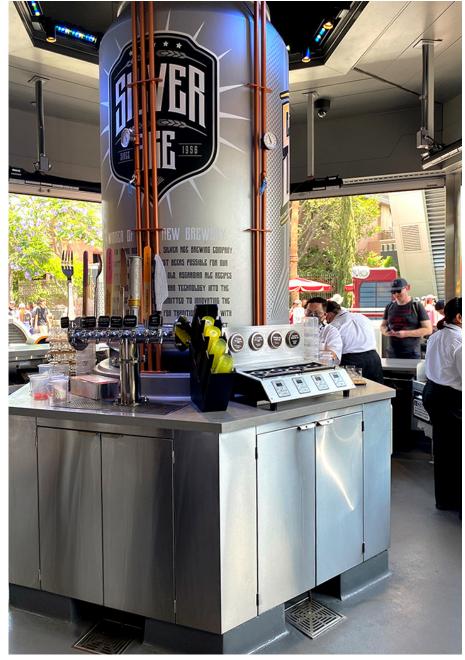

# WHERE CONVENIENCE AND CRAFT BEER COME TOGETHER

Keep your operations moving forward with ReverseTap. This cuttingedge system creates a clean, rich fill without wasting manpower, making it a must-have for restaurants, bars, breweries, entertainment venues, and amusement parks.

# **Bottom-Filling Dispensers ANYTHING BUT ORDINARY**

Our ReverseTap smart dispensers are a perfect blend of function and appearance. Customized units are uniquely made to fit your business resulting in a gratifying, one-of-a-kind draft system that mixes a taste for technology and efficient solutions. We offer a smooth start-to-finish experience that goes down like a glass of your finest craft beer.