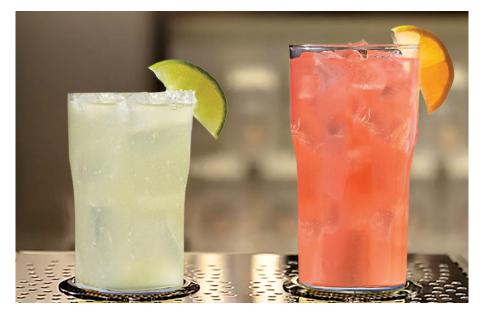

# Serve Up the Best KEG COCKTAILS

ReverseTap is the only bottom-filling dispenser to serve up the best-tasting cocktails at the push of a button. You can add plenty of ice to the cups, then watch this unrivaled dispenser fill from the bottom without obstructions or clogging-the result is pure, fresh-tasting specialty drinks. (Bartender not required.)

# Self-Serve Dispensers DRINK UP THE PROFITS

Draft beer should be one of your business's best money-makers. The margins on draft beers are significant, but it could be possible that you are leaving hundreds of dollars on the table every single month by using your conventional tap system. Though traditional taps have been the go-to method for dispensing beers for decades, they are far from the most efficient or cost-effective way to dispense beer.

To get the most out of every keg, switch to ReverseTap beverage dispensers and experience the difference. Customers love the fast speed of service, but you will love the considerable reduction in beer waste and labor costs. Now that's a system that calls for a toast.