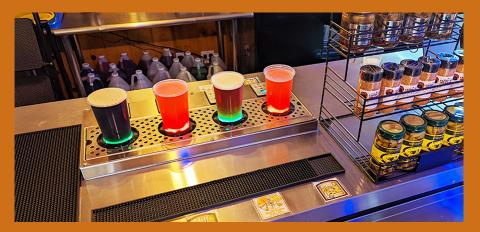

# Serve Up the Best KEG COCKTAILS

ReverseTap is the only bottom-filling dispenser to serve up the best-tasting cocktails at the push of a button. You can add plenty of ice to the cups, then watch this unrivaled dispenser fill from the bottom without obstructions or clogging-the result is pure, fresh-tasting specialty drinks. (Bartender not required.)

# Countertop Dispensers REFRESHINGLY VERSATILE

This versatile, innovative device is every server's ultimate sidekick, delivering unbeatable pouring action - quick, foam-free dispensing, preserved taste, and streamlined appearance. It knocks traditional dispensers out of the water, resulting in a powerful beverage dispensing system that benefits your business in more ways than one.