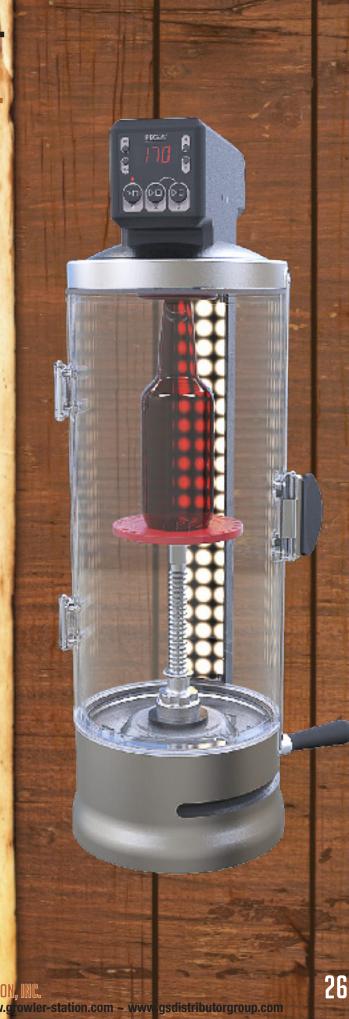

## PEGAS CRAFTAP SMART

Automatic Filler-

## **Counter Pressure Automated Filler**

- Compatible with glass, plastic and stainless steel bottles and growlers
- Eliminates Oxygen
- 30-45 day shelf life
- Less than 2% waste
- Fits several bottle sizes
- Easy Operation
- Preset up to 3 serving sizes