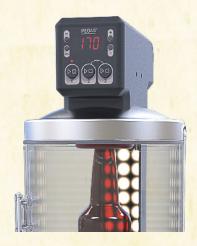

## PEGAS CRAFTAP SMART

Automatic Filler-

## **Counter Pressure Automated Filler**

- Compatible with glass, plastic and stainless steel bottles and growlers
- Eliminates Oxygen
- 30-45 day shelf life
- Less than 2% waste
- Fits several bottle sizes
- Easy Operation
- Preset up to 3 serving sizes